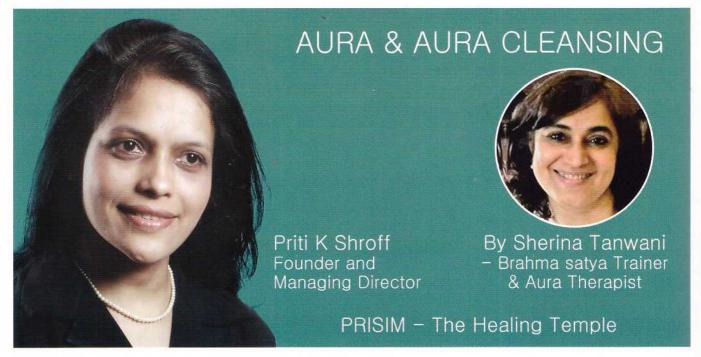

#### What is the AURA?

An aura is perceived to be a field of subtle, luminous radiation surrounding a person or object like the halo or aureola in religious art. Scientifically, aura can be described as a biomagnetic field of energy which surrounds an individual. It is said that all objects and all living things manifest such an aura.

The aura is often seen as a mix of fine coloured frequencies where each colour defines its own individual nature and characteristics. The vibration of this aura is very fine and subtle so we need very acute instruments to detect it. Only some people have an inborn intuitive ability to see the aura with the naked eye, but most of us have a latent psychic potential to train ourselves not only to see the aura but also to interpret the different colours and shapes in the aura which can reveal a lot of unsaid information.

In the olden days, spiritually advanced individuals like the Rishis and Yogis could identify all that an individual was undergoing just by looking at them.

However, with the passing of time, there are very few individuals who have been able to master this ability completely. Thus, this psychic sense has been replaced with the use of electro-magnetic sensors that can give a numerical reading of the energy that surrounds us. This reading, when entered into the corresponding computer program, gives us a picture of the colours that are visible in the different areas and layers of the aura.