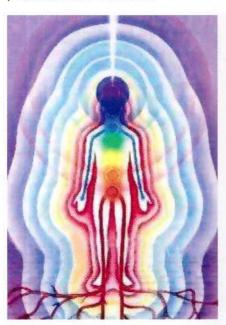

The aura is often seen as a mix of fine coloured frequencies where each colour defines its own individual nature and characteristics. The vibration of this aura is very fine and subtle so we need very acute instruments to detect it. Only some people have an inborn intuitive ability to see the aura with the naked eye, but most of us have a latent psychic potential to train ourselves not only to see the aura but also to interpret the different colours and shapes in the aura which can reveal a lot of unsaid information.

In the olden days, spiritually advanced individuals like the Rishis and Yogis could identify all that an individual was undergoing just by looking at them.

Our aura consists of various layers of bio-field energy that is connected to our physical health, emotional health, mental health and spiritual health. The colours seen within the aura can tell us not only that a particular area of an individual's body is undergoing a problem, but also a considerable amount about his / her personality characteristics and the way they interact with people and the environment around them. Simple solutions can then be suggested depending on the severity of the problems visible in the aura.

The aura can also indicate if the problem is just a temporary physical problem or a deep-rooted issue which is more connected with mental or emotional outlook. At times, it can also indicate if the problems coming our way are due to planetary imbalances or negativity in the environment. Whatever the reasons for the blockage